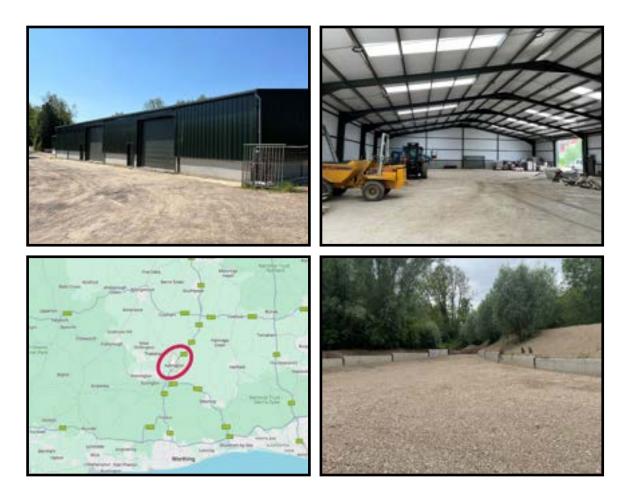

## **PROJECT FABULOUS UNIT/YARD - TO LET**

**LOCATION** Unit 1, Ashington Mill, Ashington, West Sussex, RH20 3BX

**DETAILS** Tucked away in Ashington with plenty of parking and two secure yards. Easily accessible to the A24 and A283 and A272. Recently completely refurbished to all modern standards

## SUMMARY

- B2 / B8 Trade and Retail Use
- Completely refurbished
- Secure Yard
- Ample Car Parking
- Roller Doors 4.25 (14'0")
- Modern Secure 9600 FT2 (892 M2) Building

**BUSINESS RATES** To be re-assessed