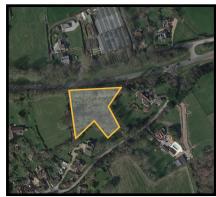

#### LOCATION

The Twitten, London Road, Bury, West Sussex RH20 1NT

#### **DETAILS**

A unique parcel of land on the edge of the settlement area of Bury. These parcels of land are rarely available and, subject to planning, would be suitable for a number of uses and/or development.

- 1.2 acres approximately
- Direct access to A29
- Highways Pre App completed
- \* Eco Report completed
- Comprehensive Topo Survey completed
- \* SDNP have implied support for development
- Parish Council conditionally support development
- Suitable for Self Build Project