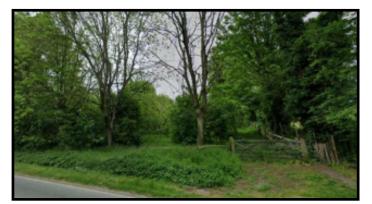

#### **DETAILS**

A unique parcel of land on the edge of the settlement area of Bury. These parcels of land are rarely available and, subject to planning, would be suitable for a number of uses and/or development.

- 1.2 acres approximately
- Direct access to A29
- Highways Pre App completed
- \* Eco Report completed
- Comprehensive Topo Survey completed
- \* SDNP have implied support for development
- Parish Council conditionally support development
- Suitable for Self Build Project