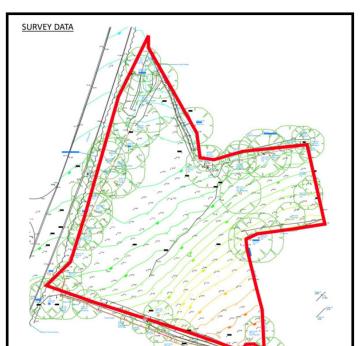

- 1.2 acres approximately
- Direct access to A29
- Highways Pre App completed
- \* Eco Report completed
- Comprehensive Topo Survey completed
- \* SDNP have implied support for development
- Parish Council conditionally support development
- Suitable for Self Build Project