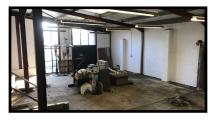

Unit 1 Upper - 210m<sup>2</sup> (2266 ft<sup>2</sup>) door width 2470 x 2100 -

WC and Kitchenette

Unit 2 Middle - 134m<sup>2</sup> (1450 ft<sup>2</sup>) door width 2120 x 2100 -

WC and Kitchenette