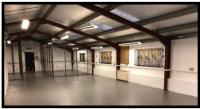

## **DETAILS**

Secure setting and sited on a secluded private estate Parking Available

Specifications:

Sussex Barn (1007ft<sup>2</sup>) with Lower Area (1258ft<sup>2</sup>)

Lean-to Barn circa 223m<sup>2</sup> (2400ft<sup>2</sup>)

Unit 1 Upper - 210m<sup>2</sup> (2266 ft<sup>2</sup>) door width 2470 x 2100 -

WC and Kitchenette

Unit 2 Middle - 134m<sup>2</sup> (1450 ft<sup>2</sup>) door width 2120 x 2100 -

WC and Kitchenette