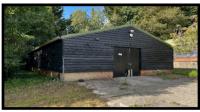

## **DETAILS**

Secure setting and sited on a secluded private estate Parking Available

Specifications:

Sussex Barn (1007ft<sup>2</sup>) with Lower Area (1258ft<sup>2</sup>)

Lean-to Barn circa 223m<sup>2</sup> (2400ft<sup>2</sup>)

Unit 1 Upper - 210m<sup>2</sup> (2266 ft<sup>2</sup>) door width 2470 x 2100 -

WC and Kitchenette

Unit 2 Middle - 134m<sup>2</sup> (1450 ft<sup>2</sup>) door width 2120 x 2100 -

WC and Kitchenette