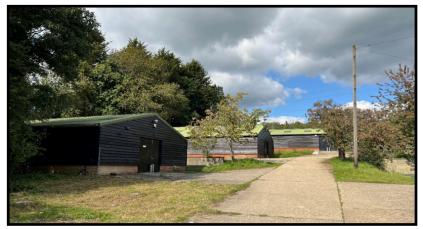

PROJECT - FURTHER BARNS AVAILABLE
Ideal for Car Storage, Small Warehousing, Light Workspace
LOCATION

Close to A272 Cowfold RH13 8DQ

## **DETAILS**

Secure setting and sited on a secluded private estate Parking Available

Specifications:

Sussex Barn (1007ft<sup>2</sup>) with Lower Area (1258ft<sup>2</sup>)

Lean-to Barn circa 223m<sup>2</sup> (2400ft<sup>2</sup>)