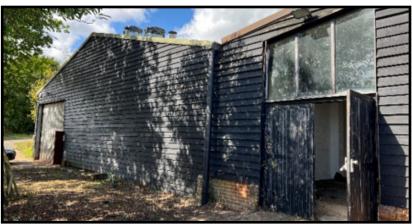

## **DETAILS**

Secure setting and sited on a secluded private estate Parking Available

Specifications:

Sussex Barn (1007ft<sup>2</sup>) with Lower Area (1258ft<sup>2</sup>)

Lean-to Barn circa 223m<sup>2</sup> (2400ft<sup>2</sup>)

Unit 1 Upper - 210m<sup>2</sup> (2266 ft<sup>2</sup>) door width 2470 x 2100 -

WC and Kitchenette

Unit 2 Middle - 134m<sup>2</sup> (1450 ft<sup>2</sup>) door width 2120 x 2100 -

WC and Kitchenette