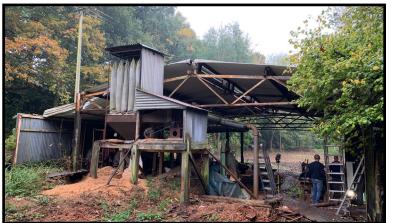

#### DETAILS

A rare and interesting Development Investment opportunity subject to planning

The area outlined blue is 1.92acres and green in 0.42acres The areas for the existing buildings are storage shelter 128m² or 1,385ft² and sawmill is 275m² or 2,963ft² Open storage space.