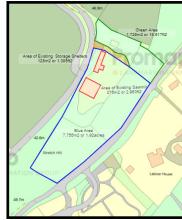

#### DETAILS

A rare and interesting Development Investment opportunity subject to planning

The area outlined blue is 1.92acres and green in 0.42acres The areas for the existing buildings are storage shelter 128m² or 1,385ft² and sawmill is 275m² or 2,963ft² Open storage space.